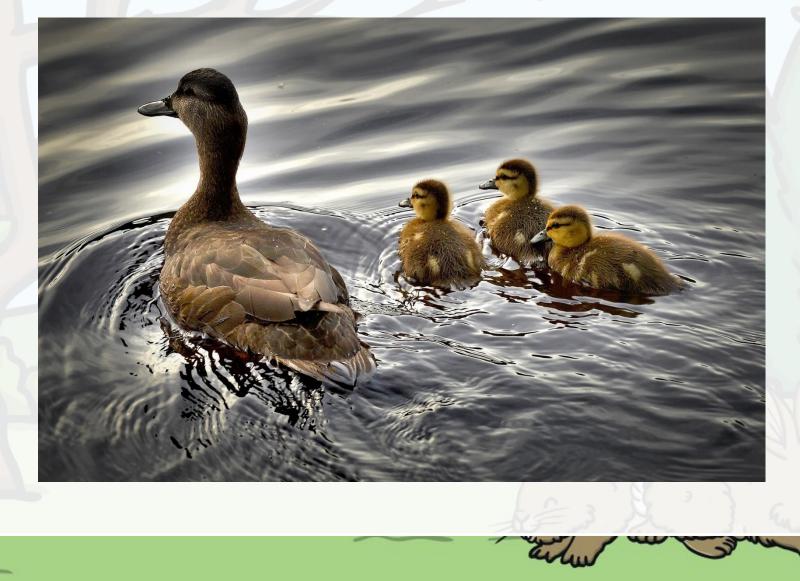

### More Signs of Spring

Spring is time for new life and growth. Lots of baby animals are born in the spring. You might spot bluebells and other flowers growing too. You might see some tadpoles in a pond – do you know what tadpoles grow into?