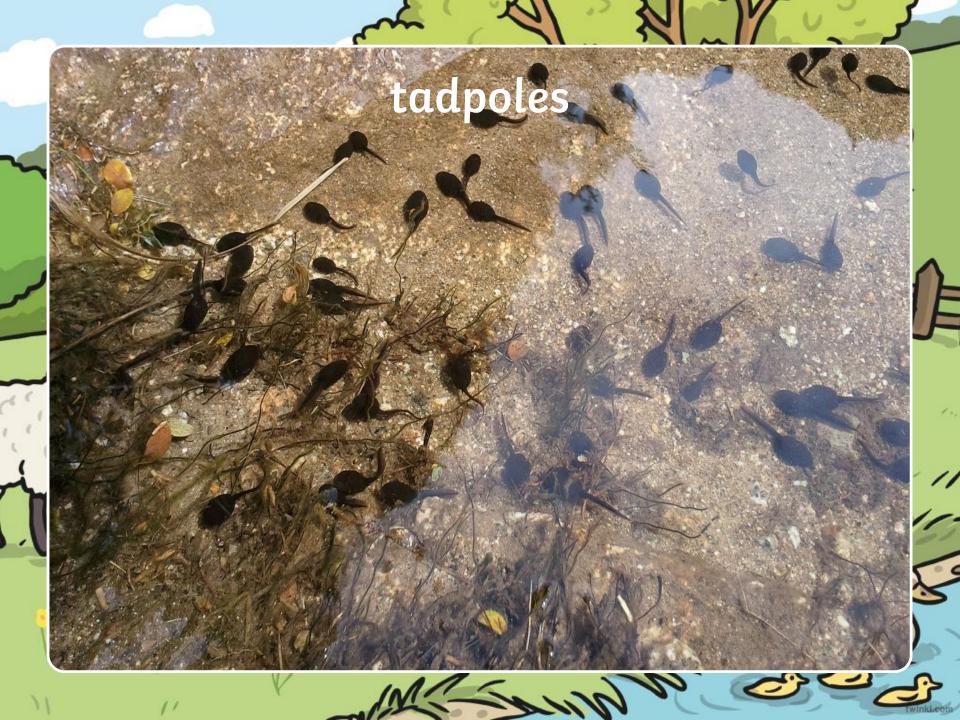

### More Signs of Spring

Spring is time for new life and growth. Lots of baby animals are born in the spring. You might spot bluebells and other flowers growing too. You might see some tadpoles in a pond – do you know what tadpoles grow into?

chicks

lambs

tadpoles

 $\gamma + \gamma \lambda$ 

bluebells

bees