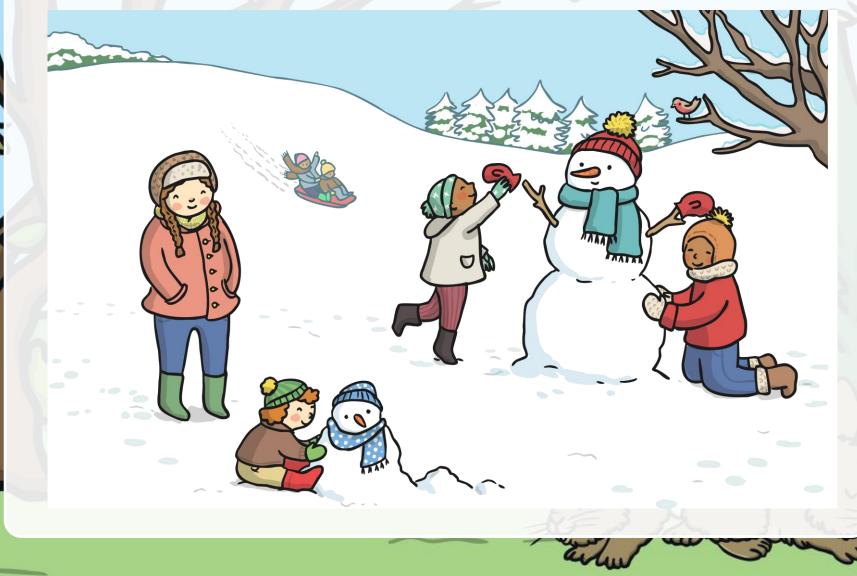

# What Does Spring Look Like?

YFM



2

## Spring Weather

Spring weather can be mixed.

What kinds of weather can we experience in spring?

FM



Springtime is often sunny and rainy – you might see a rainbow in the sky!



















### More Signs of Spring

Spring is time for new life and growth. Lots of baby animals are born in the spring. You might spot bluebells and other flowers growing too. You might see some tadpoles in a pond – do you know what tadpoles grow into?



chicks

lambs

tadpoles



 $\gamma + \gamma \lambda$ 

bluebells



bees





### returning birds

N 1/





# How is Spring Different to Autumn?

 $\gamma + \gamma \lambda$ 



twinkl.com

2

#### How is Spring Different to Winter?

FM



#### How is Spring Different to Summer?

1-11