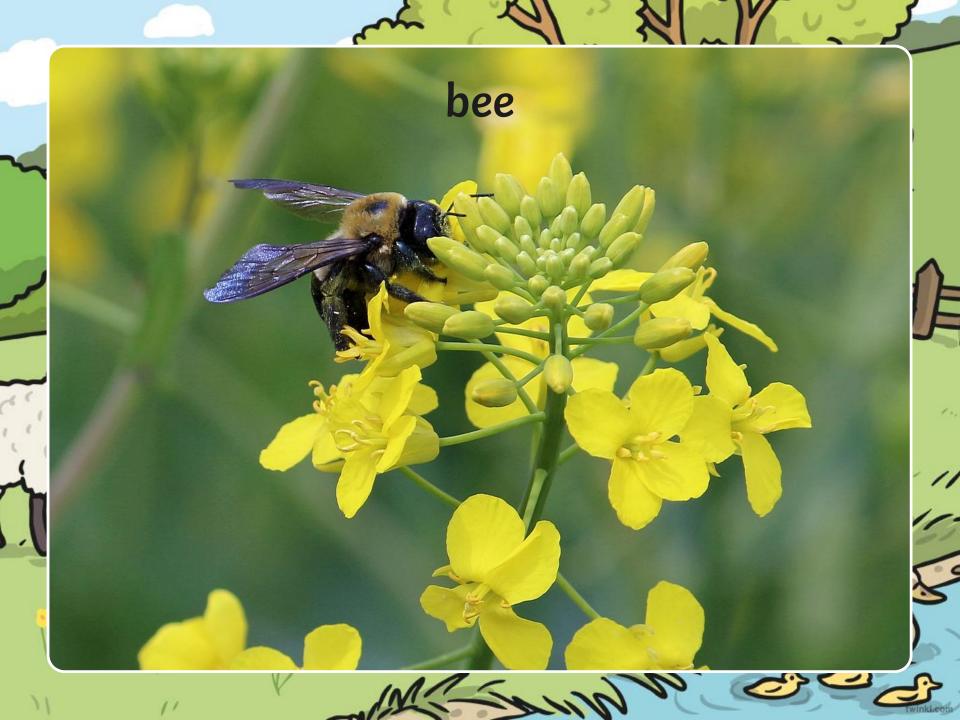

### More Signs of Spring

Spring is time for new life and growth. Lots of baby animals are born in the spring. You might spot bluebells and other flowers growing too. You might see some tadpoles in a pond – do you know what tadpoles grow into?

chicks

lambs

tadpoles

 $\gamma + \gamma \lambda$ 

bluebells

bees