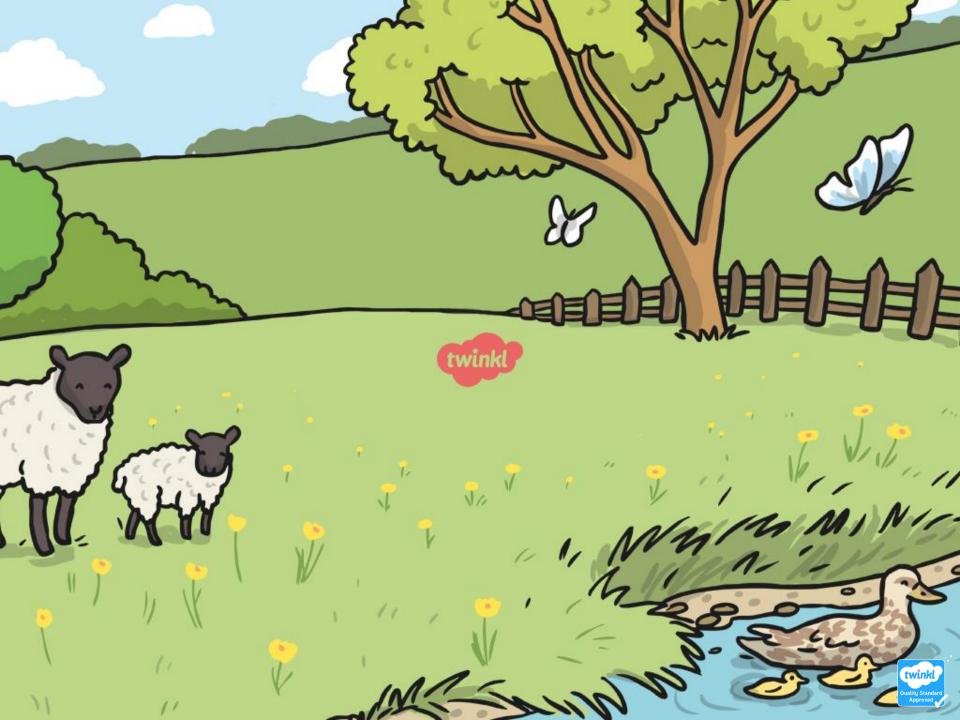

# What Does Spring Look Like?

YFM

2

## Spring Weather

Spring weather can be mixed.

What kinds of weather can we experience in spring?

FM

Springtime is often sunny and rainy – you might see a rainbow in the sky!

### More Signs of Spring

Spring is time for new life and growth. Lots of baby animals are born in the spring. You might spot bluebells and other flowers growing too. You might see some tadpoles in a pond – do you know what tadpoles grow into?

chicks

lambs

tadpoles

 $\gamma + \gamma \lambda$ 

bluebells

bees

### returning birds

N 1/