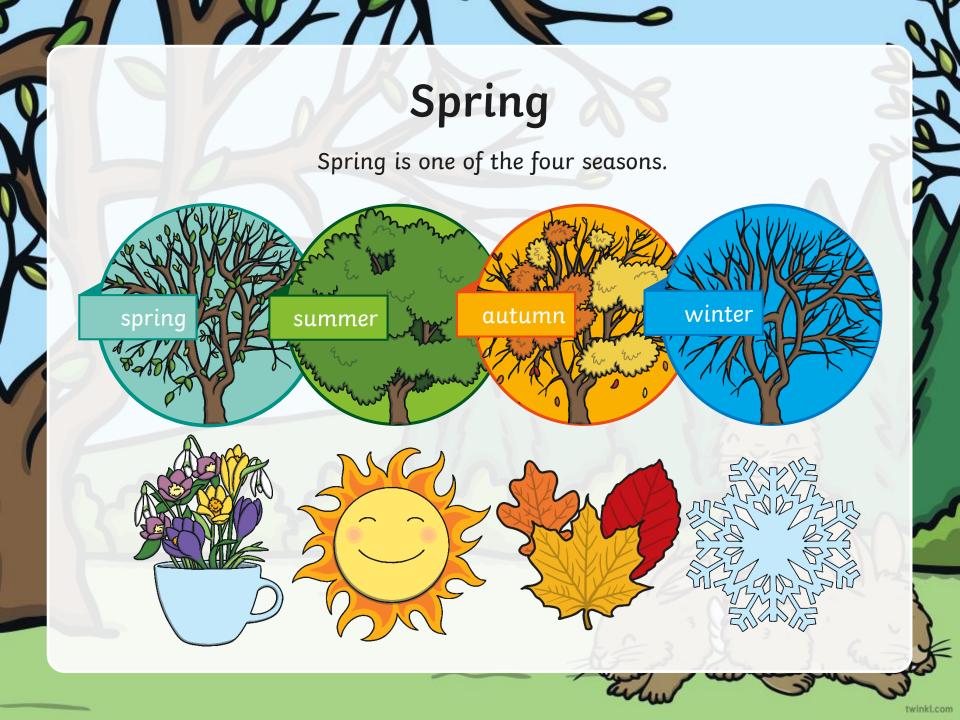

# What Does Spring Look Like?

YFM



2

## Spring Weather

Spring weather can be mixed.

What kinds of weather can we experience in spring?

FM



Springtime is often sunny and rainy – you might see a rainbow in the sky!



















### More Signs of Spring

Spring is time for new life and growth. Lots of baby animals are born in the spring. You might spot bluebells and other flowers growing too. You might see some tadpoles in a pond – do you know what tadpoles grow into?



chicks

lambs

tadpoles



 $\gamma + \gamma \lambda$ 

bluebells



bees





### returning birds

N 1/





# How is Spring Different to Autumn?

 $\gamma + \gamma \lambda$ 



twinkl.com

2

#### How is Spring Different to Winter?

FM



#### How is Spring Different to Summer?

1-11