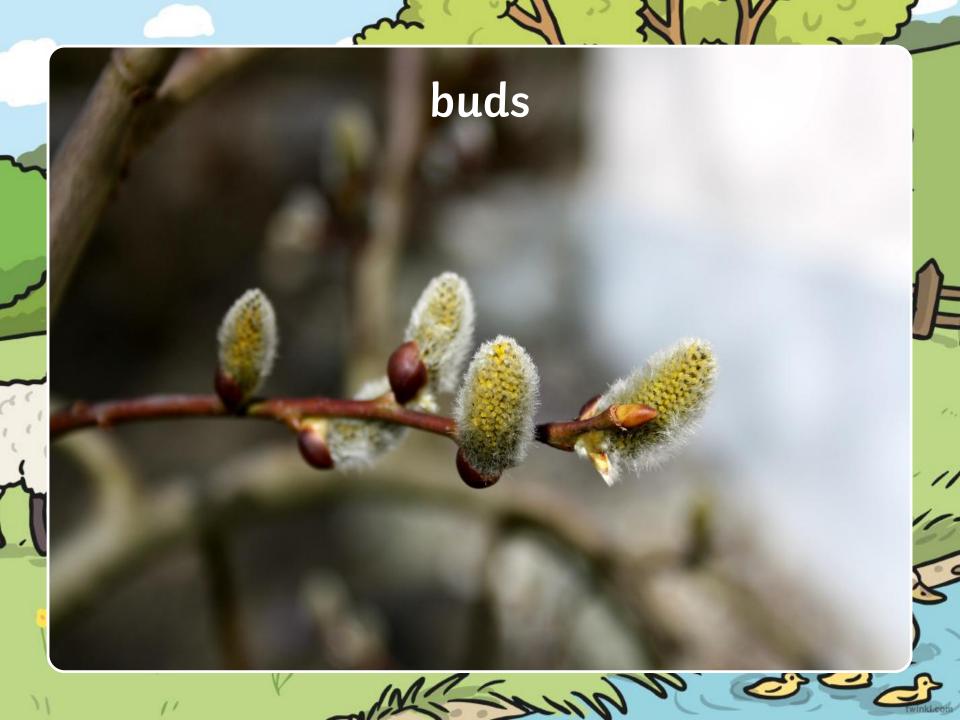

### More Signs of Spring

Spring is time for new life and growth. Lots of baby animals are born in the spring. You might spot bluebells and other flowers growing too. You might see some tadpoles in a pond – do you know what tadpoles grow into?