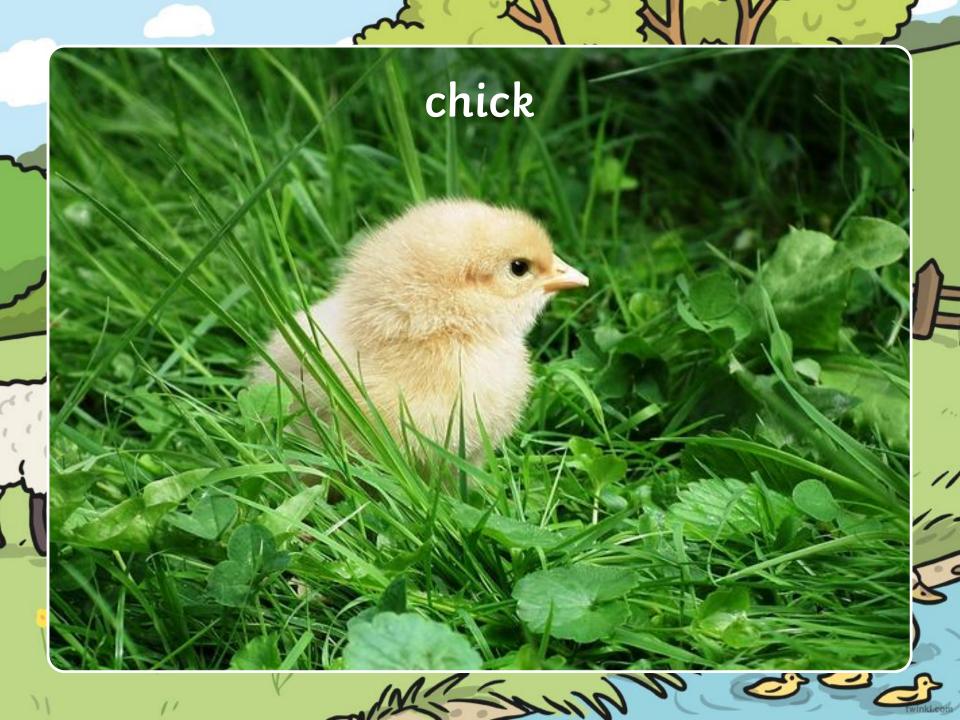

### More Signs of Spring

Spring is time for new life and growth. Lots of baby animals are born in the spring. You might spot bluebells and other flowers growing too. You might see some tadpoles in a pond – do you know what tadpoles grow into?

chicks

lambs

tadpoles

 $\gamma + \gamma \lambda$ 

bluebells

bees