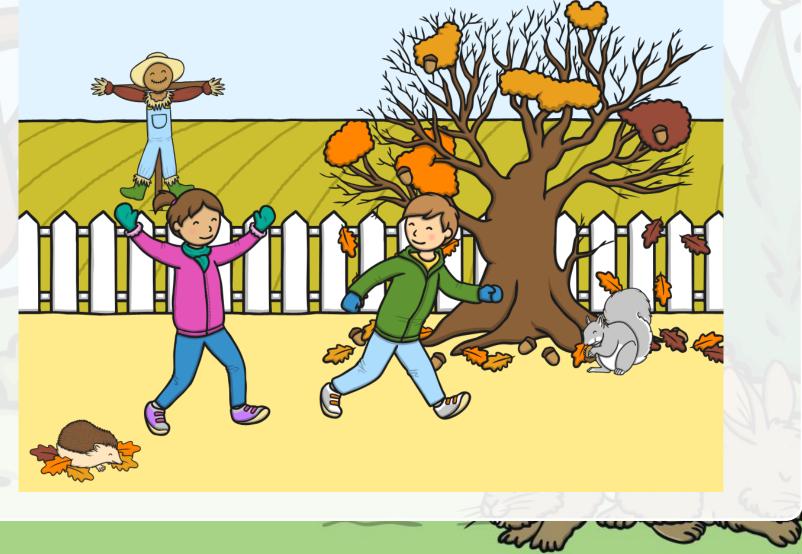

# How is Spring Different to Autumn?

 $\gamma + \gamma \lambda$ 

twinkl.com

2