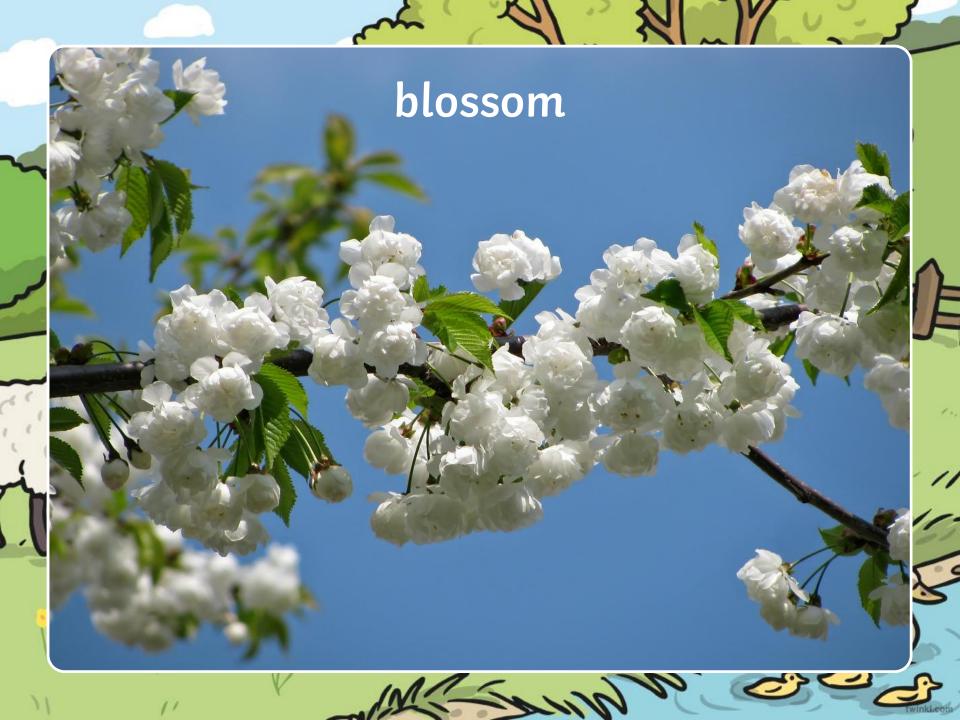

### More Signs of Spring

Spring is time for new life and growth. Lots of baby animals are born in the spring. You might spot bluebells and other flowers growing too. You might see some tadpoles in a pond – do you know what tadpoles grow into?