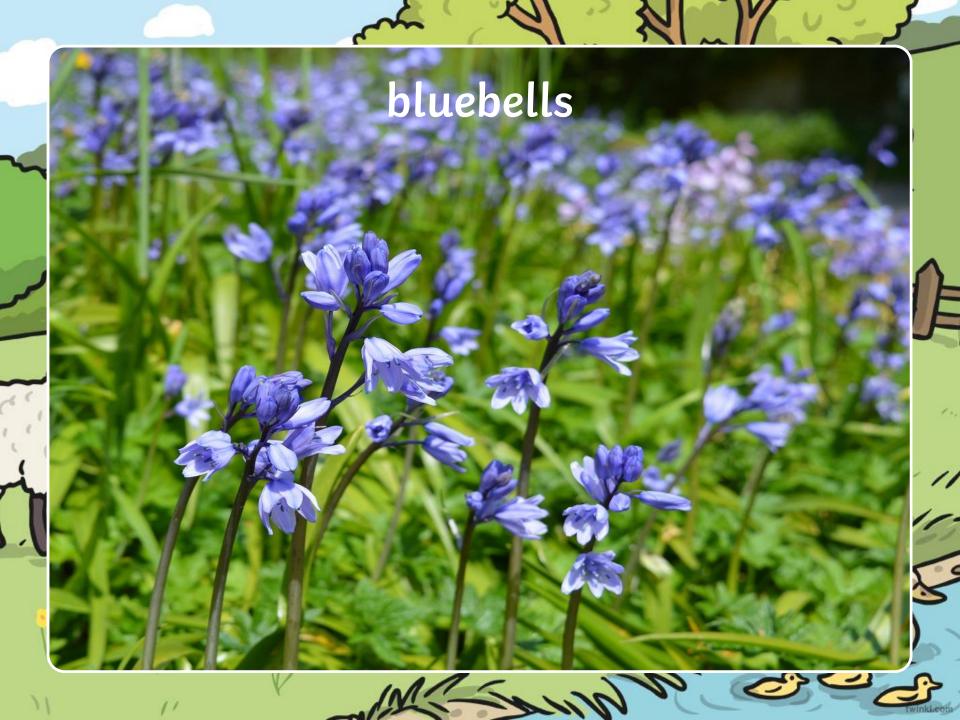

### More Signs of Spring

Spring is time for new life and growth. Lots of baby animals are born in the spring. You might spot bluebells and other flowers growing too. You might see some tadpoles in a pond – do you know what tadpoles grow into?

chicks

lambs

tadpoles

 $\gamma + \gamma \lambda$ 

bluebells

bees