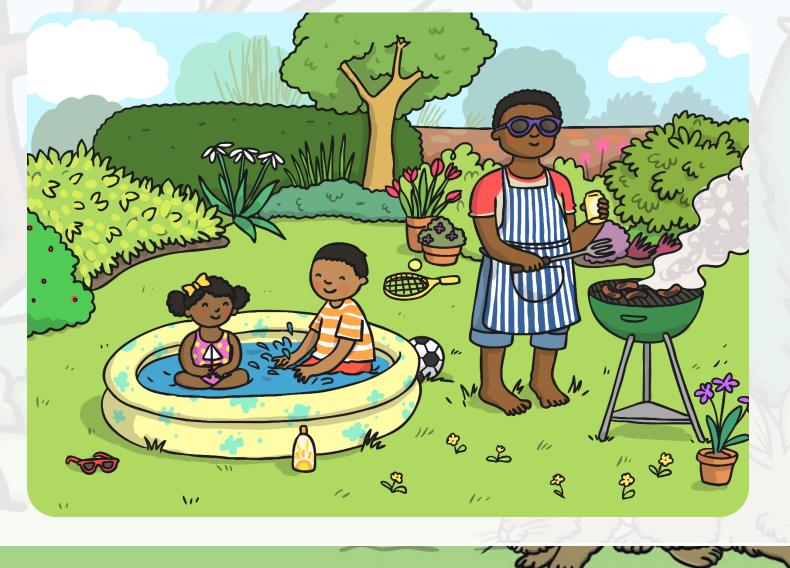

# What Does Spring Look Like?

YFM



2

## Spring Weather

Spring weather can be mixed.

What kinds of weather can we experience in spring?

FM



Springtime is often sunny and rainy – you might see a rainbow in the sky!



















### More Signs of Spring

Spring is time for new life and growth. Lots of baby animals are born in the spring. You might spot bluebells and other flowers growing too. You might see some tadpoles in a pond – do you know what tadpoles grow into?



chicks

lambs

tadpoles



 $\gamma + \gamma \lambda$ 

bluebells



bees





### returning birds

N 1/





# How is Spring Different to Autumn?

 $\gamma + \gamma \lambda$ 



twinkl.com

2

#### How is Spring Different to Winter?

FM



#### How is Spring Different to Summer?

1-11