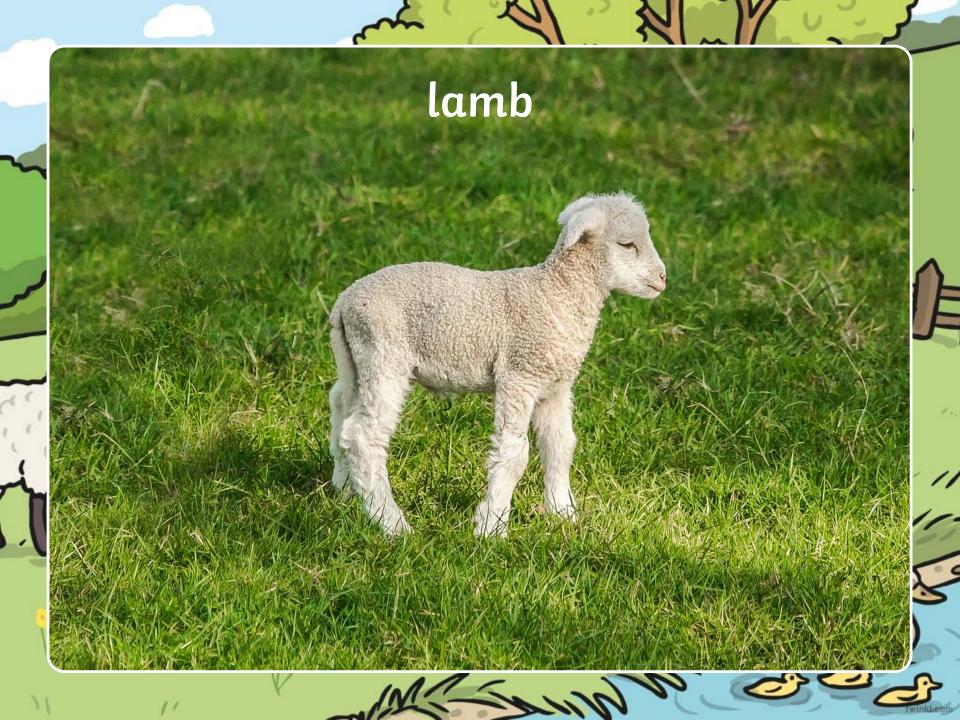

### More Signs of Spring

Spring is time for new life and growth. Lots of baby animals are born in the spring. You might spot bluebells and other flowers growing too. You might see some tadpoles in a pond – do you know what tadpoles grow into?

chicks

lambs

tadpoles

 $\gamma + \gamma \lambda$ 

bluebells

bees