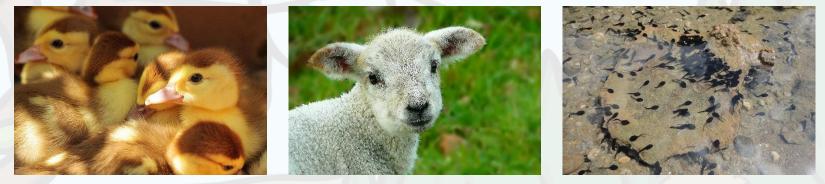

### More Signs of Spring

Spring is time for new life and growth. Lots of baby animals are born in the spring. You might spot bluebells and other flowers growing too. You might see some tadpoles in a pond – do you know what tadpoles grow into?

chicks

lambs

tadpoles

 $\gamma + \gamma \lambda$ 

bluebells

bees