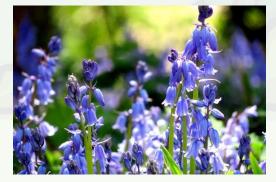

### More Signs of Spring

Spring is time for new life and growth. Lots of baby animals are born in the spring. You might spot bluebells and other flowers growing too. You might see some tadpoles in a pond – do you know what tadpoles grow into?

chicks

lambs

tadpoles

 $\gamma + \gamma \lambda$ 

bluebells

bees