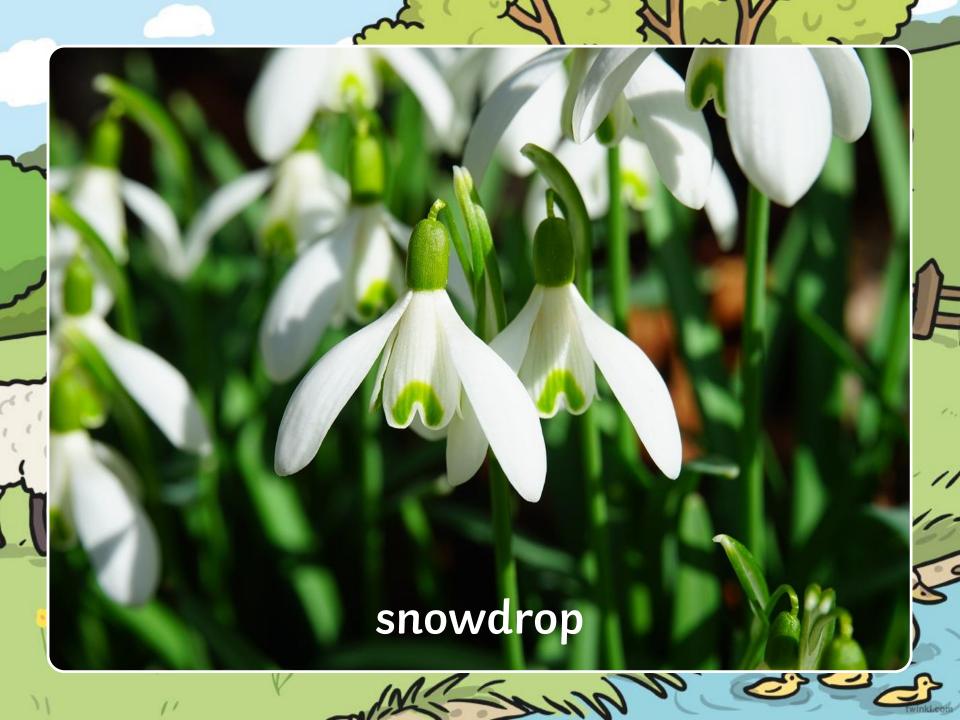

### More Signs of Spring

Spring is time for new life and growth. Lots of baby animals are born in the spring. You might spot bluebells and other flowers growing too. You might see some tadpoles in a pond – do you know what tadpoles grow into?

chicks

lambs

tadpoles

 $\gamma + \gamma \lambda$ 

bluebells

bees