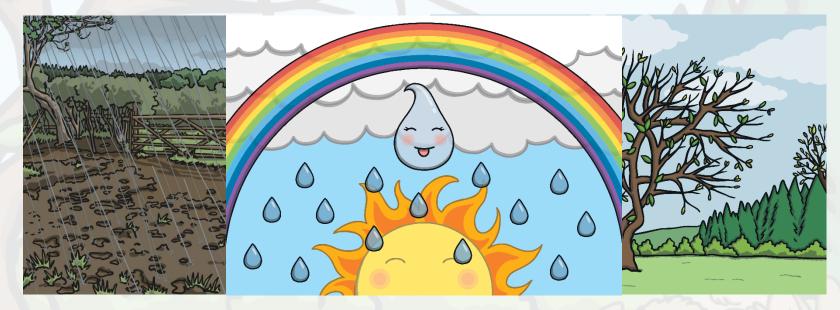

## Spring Weather

Spring weather can be mixed.

What kinds of weather can we experience in spring?

FM

Springtime is often sunny and rainy – you might see a rainbow in the sky!